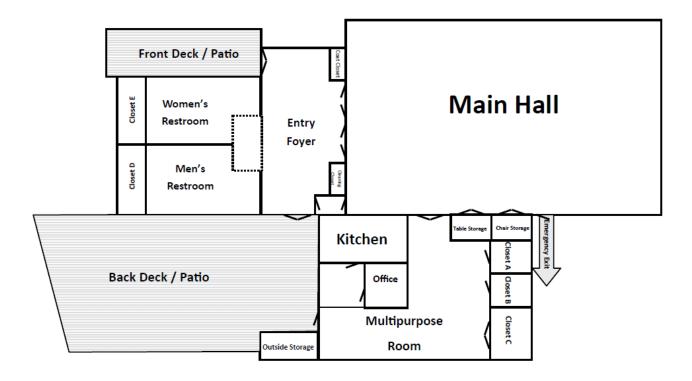

e contract must include a minimum of one (1) rental per month. Or, three (3) completed (uncancelled) rentals per quarter. Also, a contract must be filed with the clubhouse manager prior to use.

### **Additional Add-Ons and Fees:**

Smoking in the Pool or in the Clubhouse: \$150 Smoking in the Pool AND Clubhouse: \$250

Grill Add-On: \$35

Additional Pop-Up Tent (10X10): \$15 Tables and Chairs for Pool:\$10/\$3 (each)

Towel Rental: \$1/\$3 (each)

Extra Lifeguard (No Breaks): \$35/hour Concessions Open During Off-Hours: \$80

Speaker: \$45 Microphone: \$10

# **BRA Clubhouse Floor Plan**

#### **Beechwood Recreation Association Clubhouse**

313 Beechmont Drive, Newport News, VA 23608
Phone: 757-744-4149 Email: Clubhouse@BeechwoodPool.com
Facebook: @beechwoodrec Online: BeechwoodPool.com